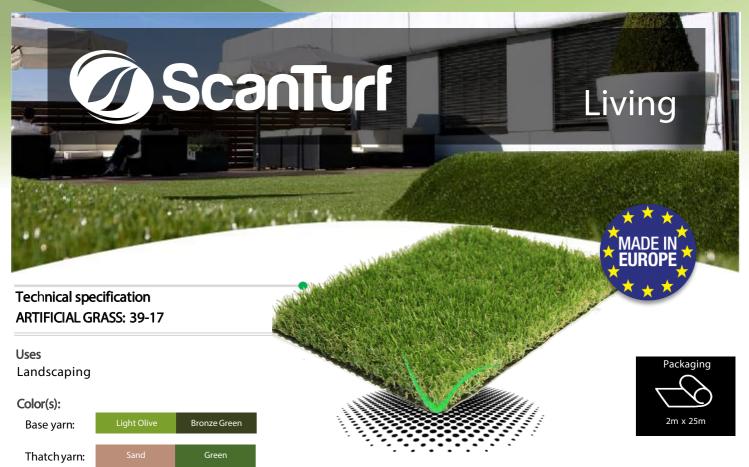

| Face yarn |                 |                       |      |  |
|-----------|-----------------|-----------------------|------|--|
| C         | omposition      | Polyethylene          |      |  |
| St        | tructure        | Straight monofilament |      |  |
| Y         | arn dtex        | 8.800                 | ±10% |  |
| Y         | arns per stitch | 12                    |      |  |
| T         | ype of yarn     | W+R                   |      |  |
| C         | olors           | LO/GB                 |      |  |

| Thatch yarn      |                         |      |  |  |  |
|------------------|-------------------------|------|--|--|--|
| Composition      | Polyethylene            |      |  |  |  |
| Structure        | Texturised monofilament |      |  |  |  |
| Yarn dtex        | 4.400                   | ±10% |  |  |  |
| Yarns per stitch | 8                       |      |  |  |  |
| Colors           | SG                      |      |  |  |  |
|                  |                         |      |  |  |  |

| Tuft             |            |      |
|------------------|------------|------|
| Tufting          | Straight   |      |
| Gauge            | 3/8 "      | ±5%  |
| Pile height(mm)  | 39         | ±10% |
| Stitches / 10 cm | 17         | ±10% |
| Stitches/m2      | 17.935     | ±10% |
| Pile weight      | 2.122 g/m2 | ±10% |

| Backing             |                             |      |  |  |  |
|---------------------|-----------------------------|------|--|--|--|
| Main backing        | UV-stabilised Polypropylene |      |  |  |  |
| Style               | Weaving                     |      |  |  |  |
| Weight              | 165 g/m2                    |      |  |  |  |
| Secondarybacking    | -                           | -    |  |  |  |
| Type of coating     | Latex                       |      |  |  |  |
| Coatingweight       | 900 g/m2                    | ±15% |  |  |  |
| Total backingweight | 1.065 g/m2                  | ±10% |  |  |  |
| Total weight        | 3.187 g/m2                  |      |  |  |  |